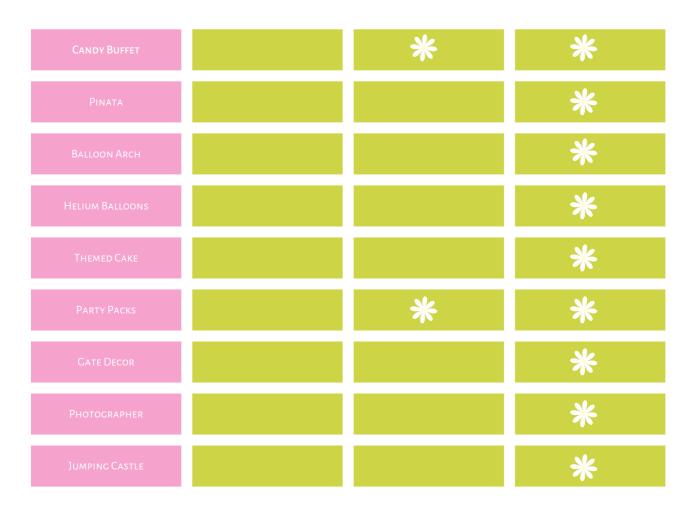

Morning: 09:00 - 12:00 Afternoon: 13:00 - 16:00 Full Day 09:00 - 15:00 Sunday Afternoon: 13:00 - 16:00 Full Day: 12:00 - 18:00

|                    | Cinderella (DIY)     | Royal Celebration        | Royal Extravaganza    |
|--------------------|----------------------|--------------------------|-----------------------|
| HALF DAY PRICE     | R3 449.00            | R8 800.00                | R19 669.00            |
| Full Day Price     | R6 000.00            | R10 000.00               | R20 653.00            |
| ExclusiveUse       | *                    | *                        | *                     |
| Entertainment      | Royal Visit (1.5 Hr) | Royal Experience (2 Hrs) | Royal Friends (2 Hrs) |
| Games & activities | *                    | *                        | *                     |
| Face Painting      |                      | *                        | *                     |
| Add on activity*   |                      |                          | *                     |
| Party Favors       |                      | *                        | *                     |
| Tablecloths        | *                    | *                        | *                     |
| Full Theme Decor   |                      | *                        | *                     |
| Cupcakes           |                      | *                        | *                     |
| GLASS JUICE JARS   | *                    | *                        | *                     |
| SNACK PLATTERS     |                      |                          | *                     |